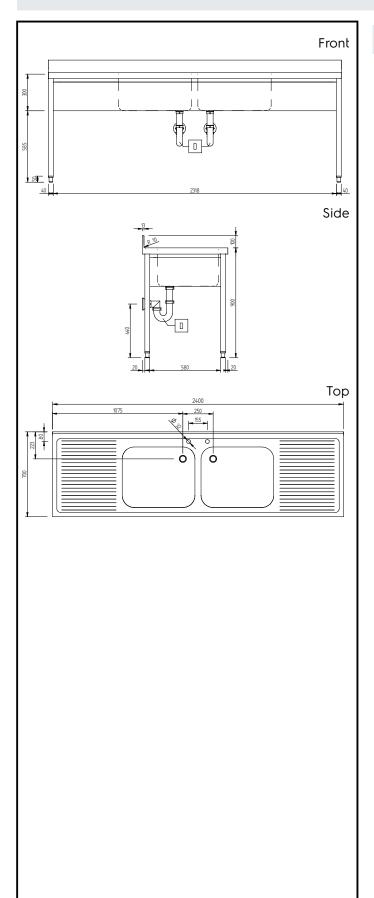

## Key Information:

| External dimensions, Width:  |    |
|------------------------------|----|
| 134072 (GLG2426E)            | 2  |
| External dimensions, Depth:  | 70 |
| External dimensions, Height: | 10 |
| Upstand Dimensions, Height:  | 10 |
| Upstand Dimensions, Depth:   | 13 |
| Upstand Dimensions, Radius:  | R  |
| Bowls number                 | 2  |
| Bowl dimensions              | 6  |
| Worktop thickness:           | 5  |
| Net weight:                  | 5  |
|                              |    |

2400 mm 700 mm 1000 mm 13 mm R=10 2 600x500xH300 50 mm 55 kg

PLUS - Static Preparation 2400 mm Sink Unit with 2 Bowls + Drainers

The company reserves the right to make modifications to the products without prior notice. All information correct at time of printing.