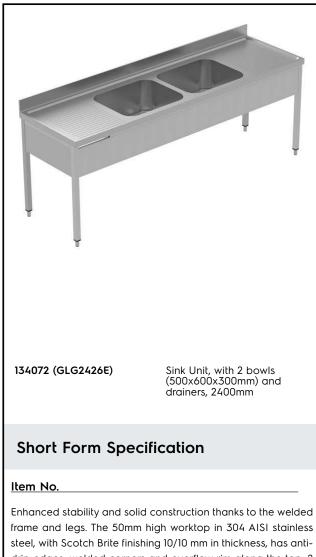

# Electrolux PROFESSIONAL

PLUS - Static Preparation 2400 mm Sink Unit with 2 Bowls + Drainers

frame and legs. The 50mm high worktop in 304 AISI stainless steel, with Scotch Brite finishing 10/10 mm in thickness, has antidrip edges, welded corners and overflow rim along the top. 2 welded and polish sink bowls in 304 AISI stainless steel supplied with overflow pipe and 2" drain hole. Upstand h=100mm with 10mm radius corner covered on the back with AISI 304 stainless steel spot welded profile. Square section legs and height adjustable feet (-20/+30 mm) in 304 AISI stainless steel.

#### Construction

- Welded frame and legs.
- Worktop with 50mm high profile, is in stainless steel Scotch Brite finishing, 10/10 in thickness with anti-drip edges and welded corners and overflow rim along the top.
- Constructed entirely in 304 AISI stainless steel.
- Sink bowl is sound-deadened, in polish stainless steel overflow pipe and 2" drain hole.
- Drainers are sound-deadened with stainless steel reinforcement bars.
- Upstand back completely covered with Stainless Steel welded profile.
- Square section legs (40x40mm, 10/10 in thickness) and height-adjustable feet (-20/+30mm).
- Accessories:-set of castors as alternative to the feet, can be fitted as optional.